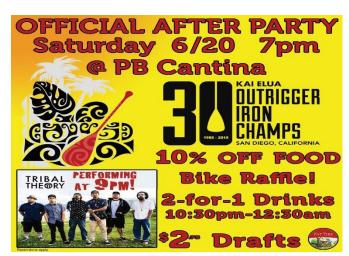

#### **After Party:**

PB Cantina, 1466 Garnet Ave, San Diego, CA 92109 \$2.75 Fat Tire beers on tap 2 for 1 ALL DRINKS from 10:30 to 12:30 pm LIVE MUSIC! San Diego Island Boys, 9:00 pm