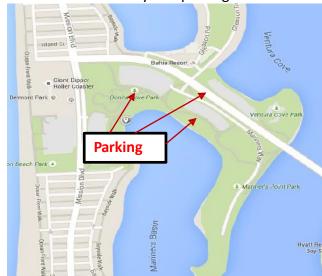

Parking is free but limited Parking Rules Strictly Enforced!
No parking in RED ZONES

# **Mariner's Point - Directions**

## From south or east:

From I-8 west, exit Sports Arena Blvd.
Turn right onto West Mission Bay Drive.
Cross bridge, stay right and take first ramp
on right to West Mission Bay Drive.
Cross the bridge; at first traffic light, turn left
on Mariner's Way into parking lot. PARK

#### From north:

From I-5 south, exit Sea World Drive.
Turn right onto Sea World Drive and follow south/west around the Bay, past Sea World.
Take ramp on right to W Mission Bay Drive, via Ingraham St/Mission Beach.

Cross the bridge; at first traffic light, turn left on Mariner's Way into parking lot. PARK