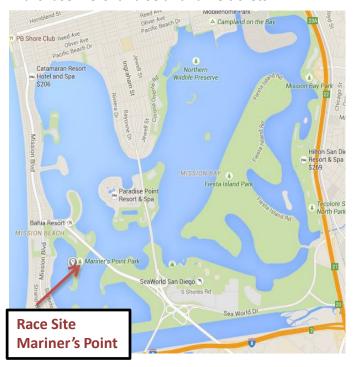

# **Mariner's Point - Directions**

## From south or east:

From I-8 west, exit Sports Arena Blvd.
Turn right onto West Mission Bay Drive.
Cross bridge, stay right and take first ramp
on right to West Mission Bay Drive.
Cross the bridge; at first traffic light, turn left
on Mariner's Way into parking lot. PARK

#### From north:

From I-5 south, exit Sea World Drive.
Turn right onto Sea World Drive and follow south/west around the Bay, past Sea World.
Take ramp on right to W Mission Bay Drive, via Ingraham St/Mission Beach.

Cross the bridge; at first traffic light, turn left on Mariner's Way into parking lot. PARK