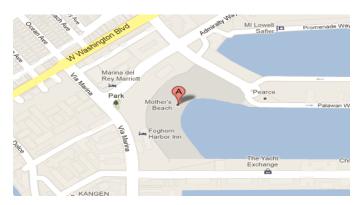

## Location

Mother's Beach, Marina Del Rey, CA

# **Driving Directions**

FROM NORTH 405 AND SOUTH 405

405 FWY to the I-90 WEST

Exit RIGHT on Lincoln Blvd.

Left on Washington Blvd.

TRAILERS ONLY: LEFT ON PALAWAN WAY

CARS/VEHICLES: LEFT ON VIA MARINA, LEFT ON ADMIRALTY WAY