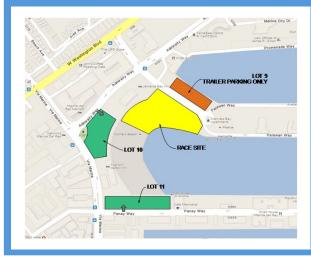

# **Parking**

### **Paddler Parking**

Lots are \$8. Please bring cash and exact amount. Please <u>DO NOT</u> drive down Admiralty and turn into Palawan. This creates major congestion. Head down Washington and turn LEFT at Via Marina to park in Lot 11.

- LOT #10 4101 Admiralty Way (next to Jamaica Bay Inn/Beachside Restaurant – After party location). THIS LOT FILLS UP FAST.
- LOT #11 14101 Panay Way (by the Cheesecake Factory, directly across from race site).
- LOT #7 4350 Admiralty Way (not on map)

#### SCORA/ Trailer (ONLY)

 LOT 9 – 14110 Palawan Way. Cost: \$8 per parking space. For trailers (3 parking spaces), cost is \$24/day\*