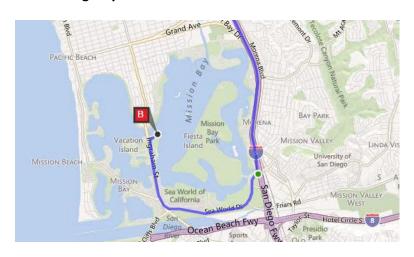

## **Directions**

The race is at North Ski Beach, which is located on east side of Vacation Isle off
Ingraham Street. Due to road closures because of the ITU World Championship
event occurring Thursday – Saturday, please review the directions below based on the date and time
you will be arriving at the race site. Southbound lanes on Ingraham will be closed from 3AM – 10:30AM.
Northbound lanes will be a two way street. Please give yourself an extra hour to account for traffic.

#### **Directions:**

- 1. Keep straight onto I-5 South
- At exit 21, take ramp right for Sea World Drive toward Tecolote Road
- 3. Turn right onto Sea World Drive
- Take ramp right for W. Mission Bay Drive toward Ingraham Street / Mission Beach
- 5. Keep straight onto Ingraham Street
- 6. Turn right onto Vacation Road
- 7. Additional parking available by turning left on Vacation Road