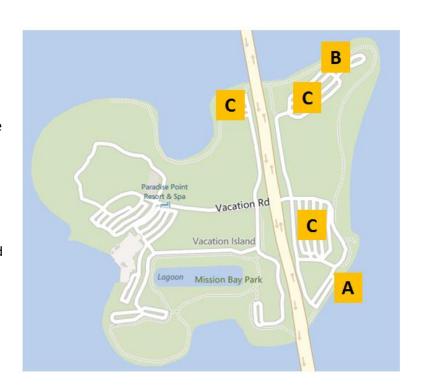

# Site Map:

- A. Boat/Canoe Launch Ramp: All canoes must be unloaded from the trailer parking area of Ski Beach. They CANNOT be rigged in the parking lot. Please use the grass area and then paddle the boats over to the north side of the island.
- **B.** Race Site: Team site setup, vendors, SCORA, merch, beer garden, etc.
- C. Parking Lots: Parking is free, and additional spaces are available across the street from the race site (turn left on Vacation Road and follow signs to either the North Cove). Please be aware that cars WILL BE TICKETED if parked in pull-through trailer parking spots in the trailer parking lot.